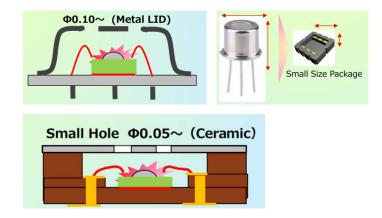

### FEATURES (IN COMPARISON TO METAL PACKAGES)

- ▶ Down sizing (outer size, height)
- ▶ Reflow design
- ▶ Small hole design  $(\phi 50\mu m)$  → dust resistance
- ▶ Improve corrosion → high humidity resistance

### **SURFACE MOUNT TECHNOLOGY (SMD)**

- ▶ Smaller and thinner package design
- ▶ Automatic reflow process by SMD
- Less corrosion, outgas material