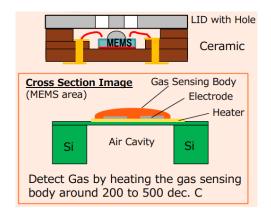

#### **APPLICATIONS**

- Automotive (Smog Emission Sensor, H<sub>2</sub> Leakage Sensor)
- Mobile Device (Alcohol/Gas Sensor)
- Gas Alarm for home use
- Air Cleaner (VOC, Dust sensor)

### FEATURES (IN COMPARISON TO METAL PACKAGES)

- ▶ Down sizing (outer size, height)
- ▶ Reflow design
- ▶ Small hole design  $(\phi 50\mu m)$  → dust resistance
- ▶ Improve corrosion → high humidity resistance