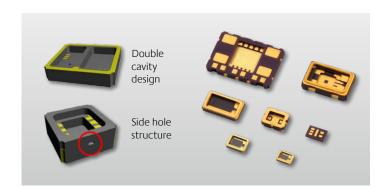

### FEATURES (IN COMPARISON TO METAL PACKAGES)

- ▶ Down sizing (outer size, height)
- ▶ Reflow design
- ▶ Small hole design  $(\phi 50\mu m)$  → dust resistance
- ▶ Improve corrosion → high humidity resistance

## **FEATURES** (IN COMPARISON TO ORGANIC PACKAGES)

- Less outgassing
- ▶ High heat resistance (-45 °C +125 °C)
- ▶ Flame resisting material → safe for flammable gas
- ▶ Similar CTE to Silicon
- Water resistance
- ▶ Unique design available