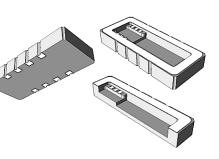

## Both sides cavity

Vertical assemble

Dual cavity + air through hole

LCC (Type 1)

Both sides cavity + air through hole

KYOCERA Europe GmbH · Fritz-Mueller-Strasse 27 · 73730 Esslingen / Germany Tel.: +49 (0)711 - 93 93 4-0 · E-Mail: info@kyocera.de · www.kyocera.eu