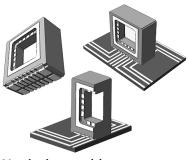

### VARIOUS PACKAGE STRUCTURES

## Both sides cavity

Vertical assemble

Dual cavity + air through hole

LCC (Type 1)

Both sides cavity + air through hole

KYOCERA Europe GmbH · Fritz-Mueller-Strasse 27 · 73730 Esslingen / Germany Tel.: +49 (0)711 - 93 93 4-0 · E-Mail: info@kyocera.de · www.kyocera.eu