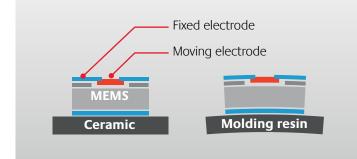

#### **FEATURES**

- Small size: 5 mm 10 mm
- Solder fillet suitable for AOI (Automated Optical Inspection)
- ▶ Hermetic: seam weld, AuSn, solder
- High rigidity: high accuracy sensor