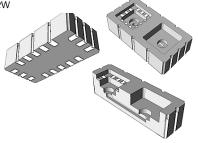

## Both sides cavity

Vertical assemble

Dual cavity + air through hole

LCC (Type 1)

Both sides cavity + air through hole

KYOCERA Europe GmbH · Fritz-Mueller-Strasse 27 · 73730 Esslingen / Germany Tel.: +49 (0)711 - 93 93 4-0 · E-Mail: info@kyocera.de · www.kyocera.eu