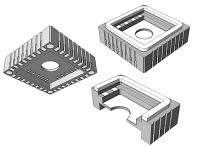

## Both sides cavity

Vertical assemble

Dual cavity + air through hole

LCC (Type 1)

Both sides cavity + air through hole

KYOCERA Europe GmbH · Fritz-Mueller-Strasse 27 · 73730 Esslingen / Germany Tel.: +49 (0)711 - 93 93 4-0 · E-Mail: info@kyocera.de · www.kyocera.eu