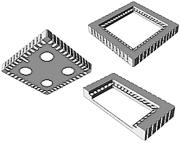

## Both sides cavity

Vertical assemble

Dual cavity + air through hole

LCC (Type 1)

Both sides cavity + air through hole

KYOCERA Europe GmbH · Fritz-Mueller-Strasse 27 · 73730 Esslingen / Germany Tel.: +49 (0)711 - 93 93 4-0 · E-Mail: info@kyocera.de · www.kyocera.eu