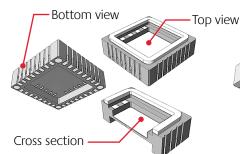

### VARIOUS PACKAGE STRUCTURES

## Both sides cavity

Vertical assemble

Dual cavity + air through hole

LCC (Type 1)

Both sides cavity + air through hole

KYOCERA Europe GmbH · Fritz-Mueller-Strasse 27 · 73730 Esslingen / Germany Tel.: +49 (0)711 - 93 93 4-0 · E-Mail: info@kyocera.de · www.kyocera.eu