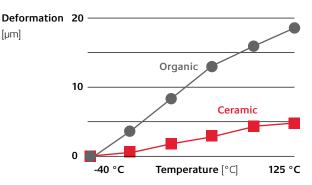

# **CERAMIC PACKAGES FOR SENSOR INERTIAL SENSOR PACKAGE**



#### **APPLICATIONS**

- Electronic Stability Control (ESC)
- Roll over sensor
- Sensor for ADAS (Advanced Driver) Assistance Systems)

#### **FEATURES**

- Small size: 5 mm 10 mm
- Solder fillet suitable for AOI (Automated Optical Inspection)
- ▶ Hermetic: seam weld, AuSn, solder
- High rigidity: high accuracy sensor

## **PRODUCT TREND**

[µm]



### VARIOUS PACKAGE STRUCTURES



## Both sides cavity



Vertical assemble



Dual cavity + air through hole



LCC (Type 1)



Both sides cavity + air through hole





KYOCERA Europe GmbH · Fritz-Mueller-Strasse 27 · 73730 Esslingen / Germany Tel.: +49 (0)711 - 93 93 4-0 · E-Mail: info@kyocera.de · www.kyocera.eu